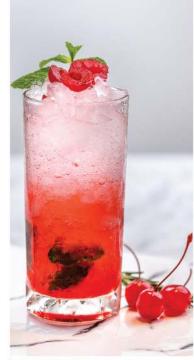

#### CANE CRUSH

(Chalong Bay Thai Sweet Basil Rum, Sugarcane Juice, Lime Juice)

Classic Cocktails available upon request, please ask our mixologist for suggestions