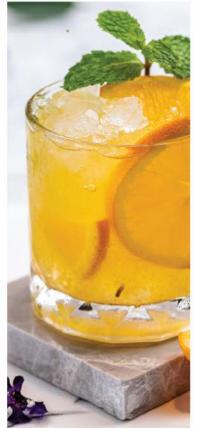

### Cocktail

Cocktail 350

#### SECRET GARDEN

(Hendrick's Gin, Lime Juice, Elder Flower, Orange Bitter, Fresh Cucumber)

#### JUNIPER JAM

(Tanqueray Gin, Homemade Blueberry Liquor, Lime Juice, Blueberry Jam)

#### TEQUILO BERRY

(Hacienda Del Cristero Tequila, Chambord, Lime Juice, Fresh Ginger, Coriander Seed)

#### BRITISH DESIRE

(Tanqueray Gin, Homemade Honey Chamomile Syrup, Rose Water)

#### AGED NEGRONI

(Dry Gin Infused with Capsicum & Vanilla Bean 1 week, Campari, Sweet Vermouth)

#### CANE CRUSH

(Chalong Bay Thai Sweet Basil Rum, Sugarcane Juice, Lime Juice)

Classic Cocktails available upon request, please ask our mixologist for suggestions